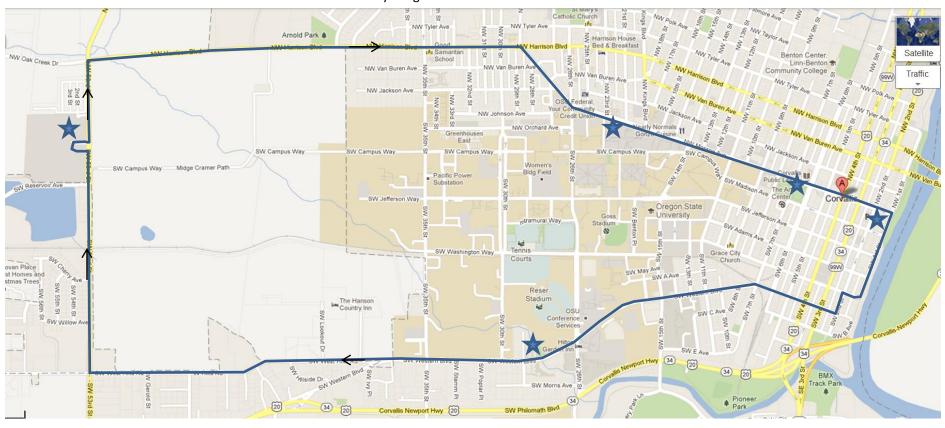

## Septembeerfest—Route 1: Downtown and Campus Route

- 1. Benton County Fairgrounds
- 2. Bus Stop across from former Brew Station, 23rd and Monroe
- 3. Bus Stop at Central Park and Corvallis Library, Monroe Ave.
- 4. Cloud and Kelly's, 1st Street at Madison
- 5. SE corner of Reser Stadium parking lot, 26th and Western
- 6. Benton County Fairgrounds

- Hours: 2 buses, running every 15 minutes from 1:30pm to 10:30pm
- Buses: Yellow school buses with Septembeerfest banners
- Bus Stops: Look for Septembeerfest sign boards
- Please tip your driver and keep the bus clean!