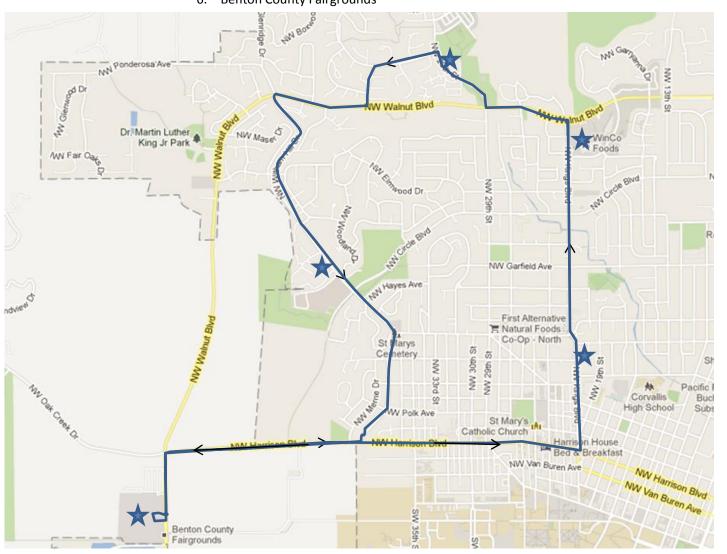

## Septembeerfest—Route 2: NW Corvallis Route

- 1. Benton County Fairgrounds
- 2. Bus Stop near Fred Meyers, Kings and Buchanan
- 3. Bus Stop near Starbucks in Timberhill Shopping Center, Kings Blvd
- 4. Bus Stop North of Timberhill Athletic Club, 29th and Arrowood Circle
- 5. Bus Stop at Witham Hill Oaks and Pinecone Way, Witham Hill Blvd.
- 6. Benton County Fairgrounds

- Hours: 1 bus running every 30 minutes from 1:30pm to 10:30pm
- **Buses**: Yellow school buses with Septembeerfest banners
- **Bus Stops**: Look for Septembeerfest sign boards
- Please tip your driver and keep the bus clean!