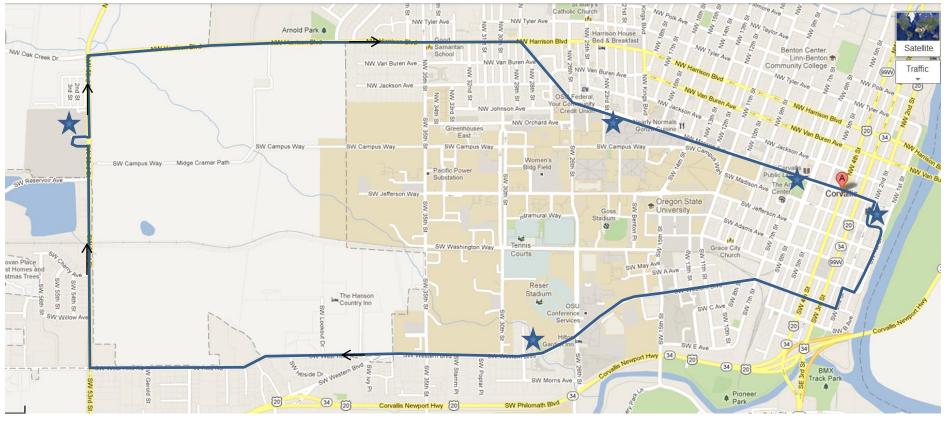

## Septembeerfest—Route 1: Downtown and Campus Route

- 1. Benton County Fairgrounds
- 2. Bus Stop across from the Red Fox Cafe, 23rd and Monroe
- 3. Bus Stop at Central Park and Corvallis Library, Monroe Ave.
- 4. Cloud and Kelly's, 1st Street at Madison
- 5. SE corner of Reser Stadium parking lot, 26th and Western
- 6. Benton County Fairgrounds

- Hours: 2 buses, running every 15 minutes from 1:30pm to 10:30pm
- Buses: Yellow school buses with Septembeerfest banners
- Bus Stops: Look for Septembeerfest sign boards
- Please tip your driver and keep the bus clean!