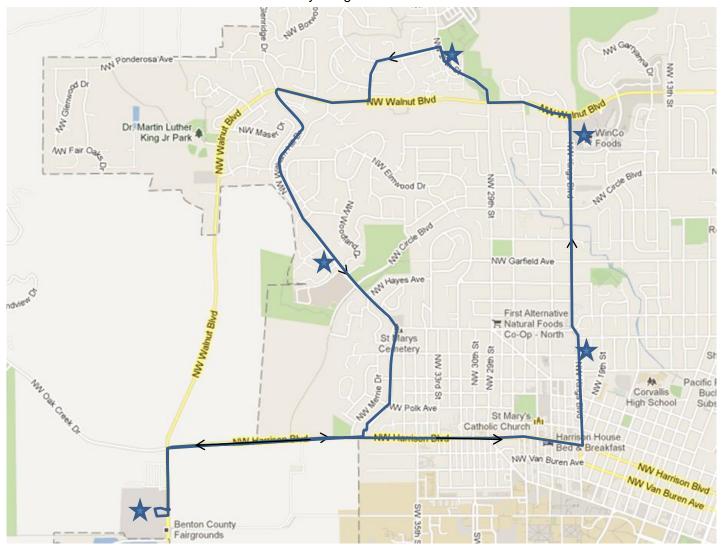

## Septembeerfest—Route 2: NW Corvallis Route

- 1. Benton County Fairgrounds
- 2. Bus Stop near Fred Meyers, Kings and Buchanan
- 3. Bus Stop near Starbucks in Timberhill Shopping Center, Kings Blvd
- 4. Bus Stop North of Timberhill Athletic Club, 29th and Arrowood Circle
- 5. Bus Stop at Witham Hill Oaks and Pinecone Way, Witham Hill Blvd.
- 6. Benton County Fairgrounds

- Hours: 1 bus running every 30 minutes from 1:30pm to 10:30pm
- **Buses**: Yellow school buses with Septembeerfest banners

Bus Stops: Look for

Septembeerfest sign boards Please tip your driver and keep

the bus clean!